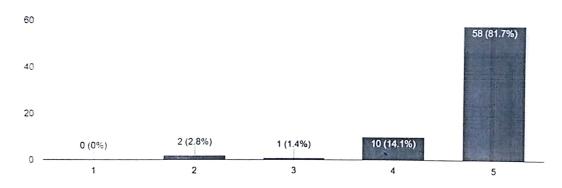

|
| √_ 30°C                           | POOR  Would you like to  YES  NO                 | I O             | Ovestions  cdge and inform  2  Only a guidance see | Responses  mation share        | d by ASST.  | PROF DIVYA | GAUTAM?             | <ul><li>⊕</li><li>∴</li><li>∴</li><li>∴</li><li>.</li></ul> | Send #                                     | : B         | O. D. H. G. G. W. A. H. |



## Feedback Analysis:

Did the session meet your expectation?
71 responses



How was the content knowledge and information shared by ASST. PROF. DIVYA GAUTAM? 71 responses



YES NO



# Would you like to attend such guidance session in future?



### How would you rate the overall session?

71 responses



# Would you like to attend such guidance session in future? 71 responses



Leena



| D   0 mmm   Pm Inbox   Pm MEA er   Pm MEA er   2 My Dr.   6 MEA EI   MEA EI   9 Men   FEI ×   Untitle   3 Report