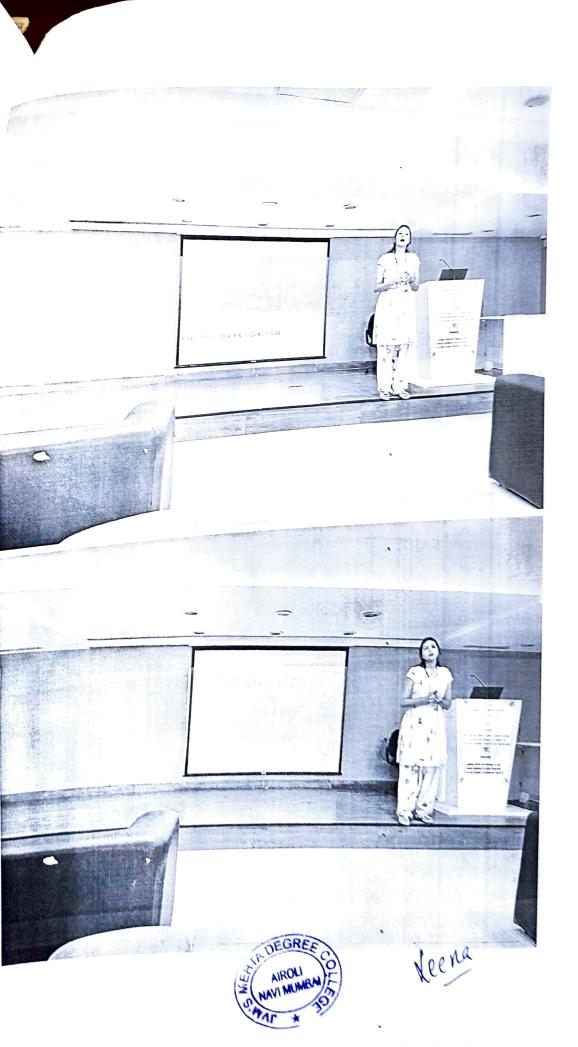

Name of the Activity: Guidance Lecture on MBA Enrolment Session

Date: 17th July, 2023 Monday

Venue: Seminar Hall

Mode: Physical

Platform: The session will be conducted in the offline mode at seminar hall.

Distribution of Work: The distribution of work was done in the following manner:-

- PPT making (intro & closure) Asst. Prof. Divya Gautam
- Keeping record (notice, agenda & minutes of the meeting) Asst. Prof. Divya Gautam
- Making Feedback Form Asst. Prof. Divya Gautam
- Feedback Analysis Asst. Prof. Divya Gautam
- Taking screenshots throughout the event Asst. Prof. Onkar Mone