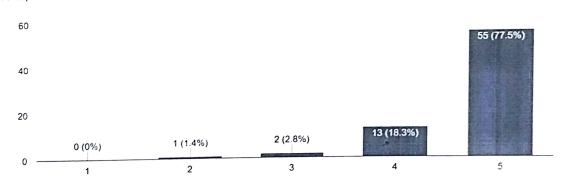

|
| √_ 30°C                           | POOR  Would you like to  YES  NO                 | I O             | Ovestions  cdge and inform  2  Only a guidance see | Responses  mation share        | d by ASST.  | PROF DIVYA | GAUTAM?             | <ul><li>⊕</li><li>∴</li><li>∴</li><li>∴</li><li>.</li></ul> | Send #                                     | : B         | O. D. H. G. G. W. A. H. |



## Feedback Analysis:

Did the session meet your expectation?
71 responses



How was the content knowledge and information shared by ASST. PROF. DIVYA GAUTAM? 71 responses



YES NO



# Would you like to attend such guidance session in future?



### How would you rate the overall session?

71 responses



# Would you like to attend such guidance session in future? 71 responses



Leena



| D   0 mmm   Pm Inbox   Pm MEA er   Pm MEA er   2 My Dr.   6 MEA EI   MEA EI   9 Men   FEI ×   Untitle   3 Report