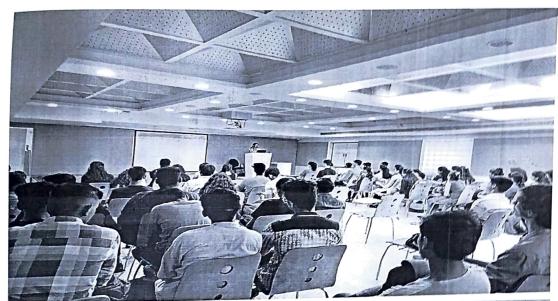

Name of the Activity: Guidance Lecture on MBA Enrolment Session

Date: 17th July, 2023 Monday

Venue: Seminar Hall

Mode: Physical

In the meeting following points were discussed and decisions were taken:

Topic of Quiz: Guidance session on MBA Enrolment process.

Duration: It was decided that the session will start at 8:30 AM on 17th July, 2023 for 2hours.

Platform: The session will be conducted in the offline mode at seminar hall.

Distribution of Work: The distribution of work was done in the following manner:-

- PPT making (intro & closure) Asst. Prof. Divya Gautam
- Keeping record (notice, agenda & minutes of the meeting) Asst. Prof. Divya Gautam
- Making Feedback Form Asst. Prof. Divya Gautam
- Feedback Analysis Asst. Prof. Divya Gautam
- Taking screenshots throughout the event Asst. Prof. Onkar Mone