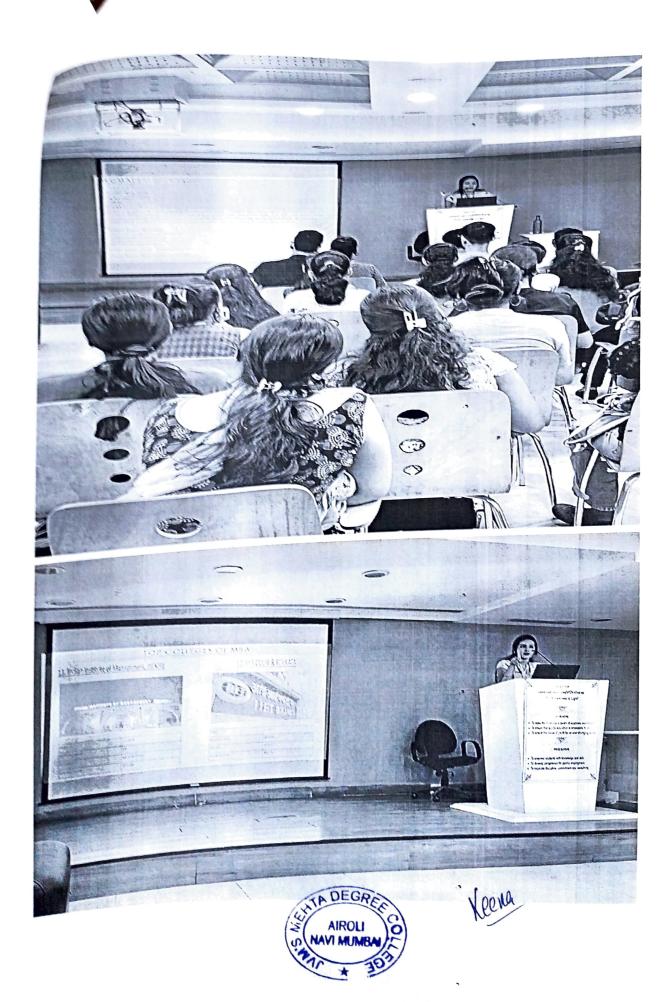

Name of the Activity: Guidance Lecture on MBA Enrolment Session

Date: 17th July, 2023 Monday

Venue: Seminar Hall

Mode: Physical

Platform: The session will be conducted in the offline mode at seminar hall.

Distribution of Work: The distribution of work was done in the following manner:-

- PPT making (intro & closure) Asst. Prof. Divya Gautam
- Keeping record (notice, agenda & minutes of the meeting) Asst. Prof. Divya Gautam
- Making Feedback Form Asst. Prof. Divya Gautam
- Feedback Analysis Asst. Prof. Divya Gautam
- Taking screenshots throughout the event Asst. Prof. Onkar Mone