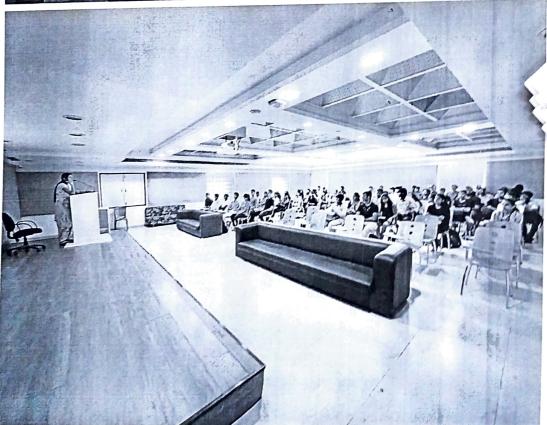

Name of the Activity: Guidance Lecture on MBA Enrolment Session

Date: 17th July, 2023 Monday

Venue: Seminar Hall

Mode: Physical

Platform: The session will be conducted in the offline mode at seminar hall.

Distribution of Work: The distribution of work was done in the following manner:-

- PPT making (intro & closure) Asst. Prof. Divya Gautam
- Keeping record (notice, agenda & minutes of the meeting) Asst. Prof. Divya Gautam
- Making Feedback Form Asst. Prof. Divya Gautam
- Feedback Analysis Asst. Prof. Divya Gautam
- Taking screenshots throughout the event Asst. Prof. Onkar Mone